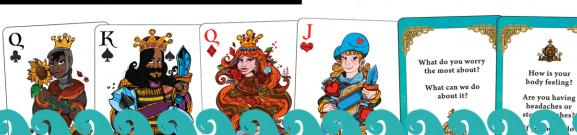

The premise is simple. Each box includes 2 decks of cards:

- 52 customized Question Cards &
- 52 standard Playing Cards\*

\*Reimagined with diverse racial, ethnic, and gender identities for more inclusive play!

Choose any card game—Go Fish, War, Rummy, etc—then deal players in. Every time a Question Card comes up, stop play, and have everyone answer the question. Play continues until the game is over. Everyone wins as they get to talk about and learn what others are facing or fighting.