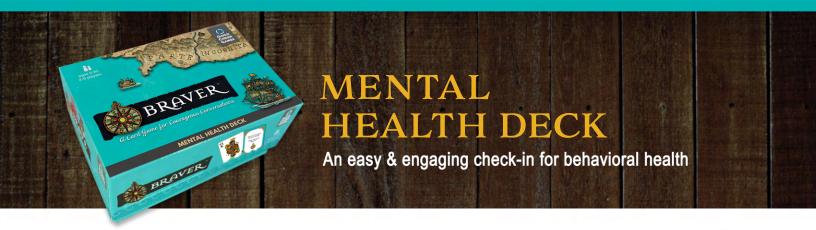

# BRAVER

An explorer-themed card game that teaches players how to navigate an ever-changing world

BRAVER is an invitation to explore emotional and behavioral health issues with a fun, infinitely customizable card game that helps players feel seen and heard.

The premise is simple. Each box includes 2 decks of cards:

- 52 customized Question Cards &
- 52 standard Playing Cards\*

\*Reimagined with diverse racial, ethnic, and gender identities for more inclusive play!